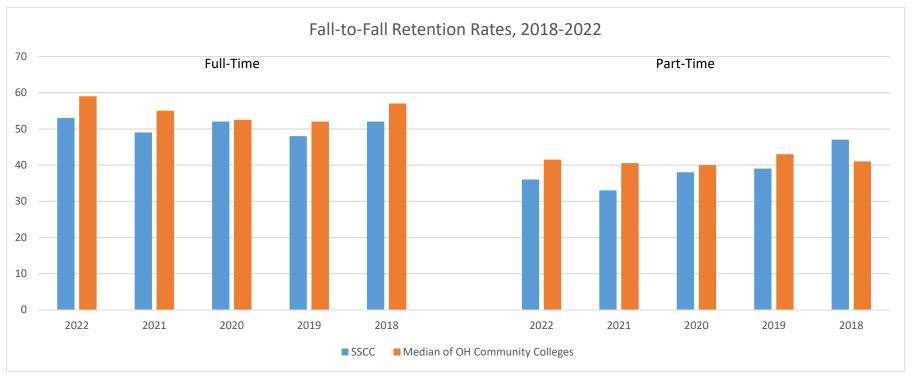

Fall to Fall Retention Rates of Southern State Community College and all Ohio Public Community Colleges, 2018-2022

|                                        | Year | SSCC | N  | Minimum | Maximum | Mean | 25th Percentile | Median | 75th Percentile |
|----------------------------------------|------|------|----|---------|---------|------|-----------------|--------|-----------------|
| Full-time retention rate, 2021 cohorts | 2022 | 53   | 21 | 33      | 90      | 59   | 52              | 59     | 65              |
| Full-time retention rate, 2020 cohorts | 2021 | 49   | 19 | 43      | 75      | 56   | 51              | 55     | 61              |
| Full-time retention rate, 2019 cohorts | 2020 | 52   | 20 | 44      | 76      | 55   | 49              | 53     | 60              |
| Full-time retention rate, 2018 cohorts | 2019 | 48   | 22 | 47      | 68      | 54   | 49              | 52     | 59              |
| Full-time retention rate, 2017 cohorts | 2018 | 52   | 23 | 47      | 74      | 57   | 53              | 57     | 62              |
|                                        |      |      |    |         |         |      |                 |        |                 |
|                                        | Year | SSCC | Ν  | Minimum | Maximum | Mean | 25th Percentile | Median | 75th Percentile |
| Part-time retention rate, 2021 cohorts | 2022 | 36   | 20 | 16      | 56      | 39   | 30              | 42     | 48              |
| Part-time retention rate, 2020 cohorts | 2021 | 33   | 18 | 24      | 71      | 40   | 36              | 41     | 44              |
| Part-time retention rate, 2019 cohorts | 2020 | 38   | 20 | 8       | 51      | 38   | 31              | 40     | 45              |
| Part-time retention rate, 2018 cohorts | 2019 | 39   | 22 | 25      | 53      | 41   | 36              | 43     | 45              |
| Part-time retention rate, 2017 cohorts | 2018 | 47   | 23 | 28      | 50      | 41   | 38              | 41     | 45              |