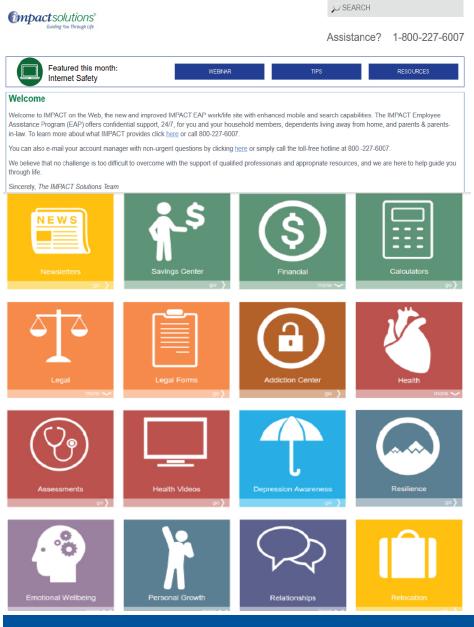

## IMPACT on the Web

## **Website Features:**

- Easy to Navigate Centers
- Mobile Friendly Access
   Connect anywhere using your smartphone, tablet and other mobile devices
- Individualized Employee Login Option Store your favorite content
- Over 20,000 Resources
   Health, resilience, emotional
   wellbeing, finances, legal issues,
   relationships, and personal &
   professional development
- Tools & Resources
   Including self-assessments, videos, quizzes, over 60 training courses, articles, calculators and more
- Regularly updated content Vetted resources and links to help you stay informed

**Did you know...** Your IMPACT website is mobile friendly and provides a wide range of resources that will help you and your family build resilience and manage life challenges?

www.MyImpactSolution.com