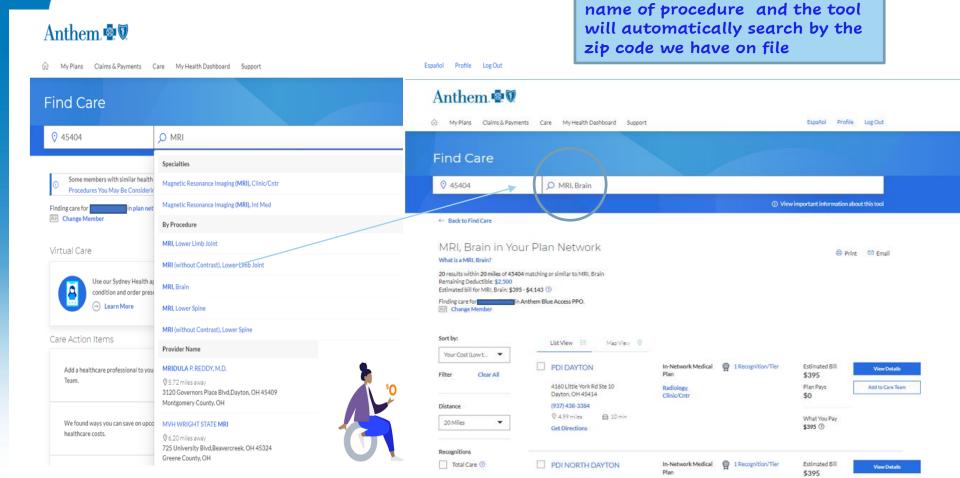

## Shop Procedure by Name

4160 Little York Rd Ste 10

₽ 10 min

Dayton, OH 45414

(937) 438-3384

Ø 4.99 miles

**Get Directions** 

Radiology

Clinic/Cntr

You can search by typing in the

Add to Care Team

Plan Pays

What You Pay

\$395 (2)

\$0

## Compare

You can compare providers and cost

PDI NORTH DAYTON

4160 Little York Rd Ste 10 Dayton, OH 45414

(937) 438-3384

**Get Directions** 

☐ 11 min

☐ 10 min

In-Network Medical Plan

Radiology, Clinic/Cntr 1 Recognition/Tier

Estimated Bill \$395 Plan Pays

\$0

Add to Care Team

View Details

What You Pay \$395 ②

DOC IMAGING SERVICES