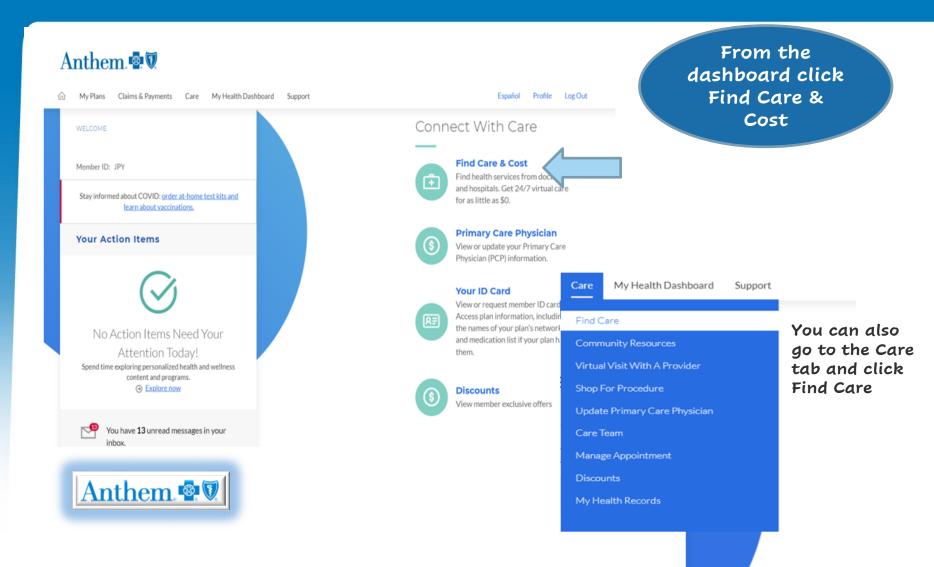

## Member Portal: Find Care & Cost





-1

## Procedures You May Be Considering





## Shop Procedure by Name



4160 Little York Rd Ste 10

₽ 10 min

Dayton, OH 45414

(937) 438-3384

Ø 4.99 miles

**Get Directions** 

Radiology

Clinic/Cntr

You can search by typing in the



Add to Care Team

Plan Pays

What You Pay

\$395 (2)

\$0

## Compare

You can compare providers and cost

PDI NORTH DAYTON

4160 Little York Rd Ste 10 Dayton, OH 45414

(937) 438-3384

**Get Directions** 

☐ 11 min

☐ 10 min

In-Network Medical Plan

Radiology, Clinic/Cntr 1 Recognition/Tier

Estimated Bill \$395 Plan Pays

\$0

Add to Care Team

View Details

What You Pay \$395 ②

DOC IMAGING SERVICES

1010 Woodman Dr Dayton, OH 45432

(937) 252-2000

Get Directions In-Network Medical

Radiology, Clinic/Cntr 1 Recognition/Tier

Estimated Bill \$46